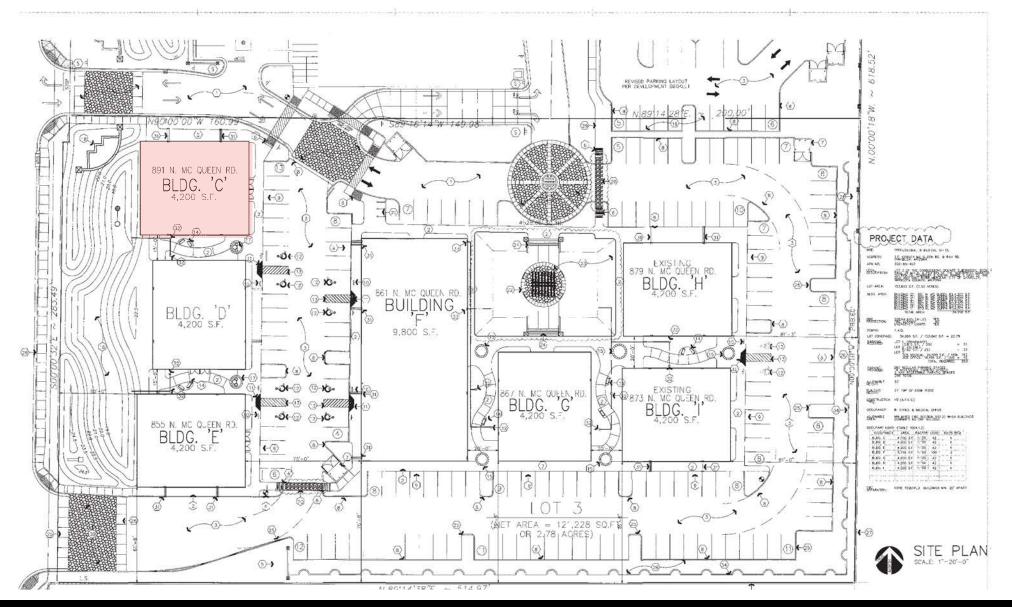

# **Courtyards at Cobblestone - Building C**

Site Plan

967 N McQueen Road | Chandler, Arizona 85225

### **PROPERTY DETAILS:**

- Five (5) new build office condominiums
- Onsite improvements of: Paved driveway, landscaped streets, parking lot and exterior lighting
- PAD Zoning City of Chandler
- High traffic exposure | ±53,500 cars/day