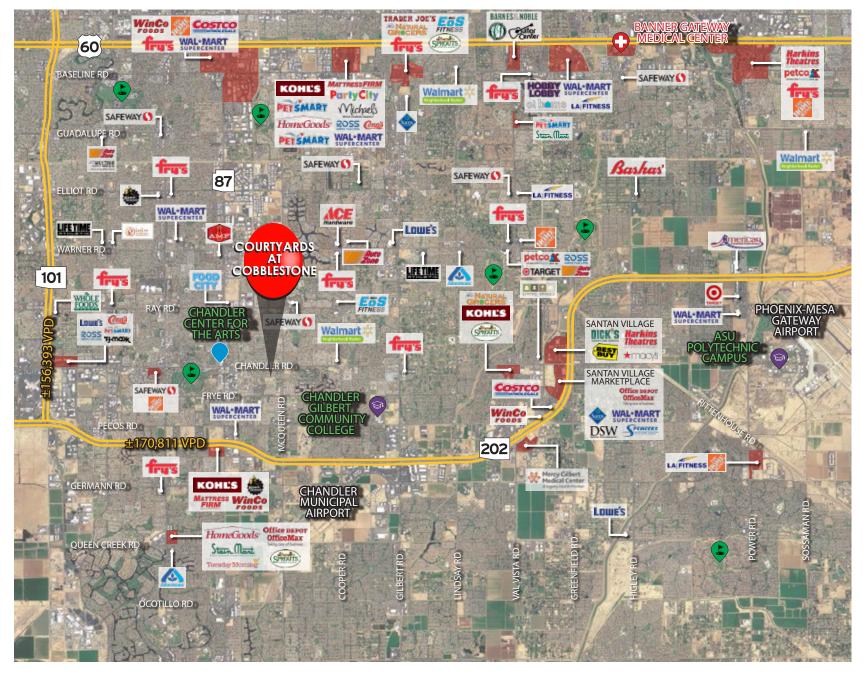

### **LOCATION OVERVIEW:**

- Located just south of the SEC of Ray & McQueen Roads in Chandler, Arizona.
- Courtyards at Cobblestone consist of 5 freestanding new build office condos (4 - 2,100 to 4,200± and 1 - 9,800± sf building)