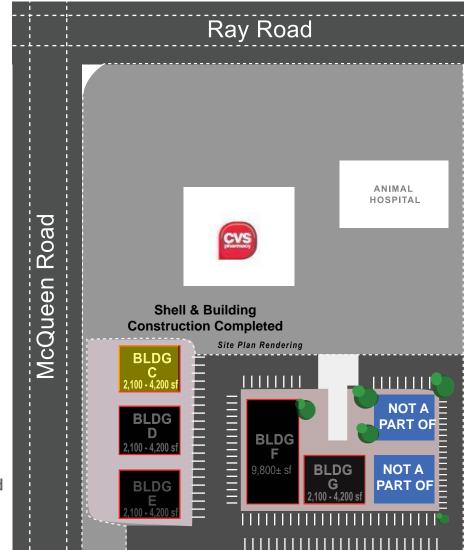

### **PROPERTY OVERVIEW**:

"Gray Shell" Medical & Professional Office Building fronting North McQueen Road

### **PROPERTY DETAILS:**

- Five (5) new build office condominiums
- Onsite improvements of: Paved driveway, landscaped streets, parking lot and exterior lighting
- PAD Zoning City of Chandler
- High traffic exposure | ±53,500 cars/day

### **LOCATION OVERVIEW:**

- Located just south of the SEC of Ray & McQueen Roads in Chandler, Arizona.
- Courtyards at Cobblestone consist of 5 freestanding new build office condos (4 - 2,100 to 4,200± and 1 - 9,800± sf building)