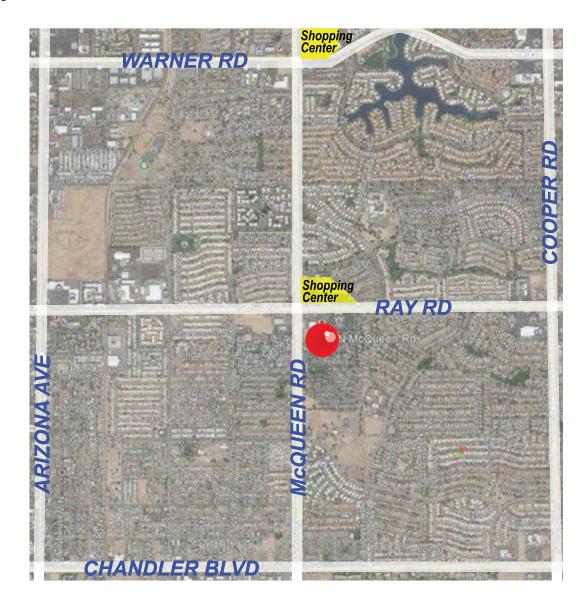

### **LOCATION OVERVIEW:**

- Located just south of the SEC of Ray & McQueen Roads in Chandler, Arizona.
- Courtyards at Cobblestone consist of 5 freestanding new build office condos (4 - 2,100 to 4,200± and 1 - 9,800± sf building)